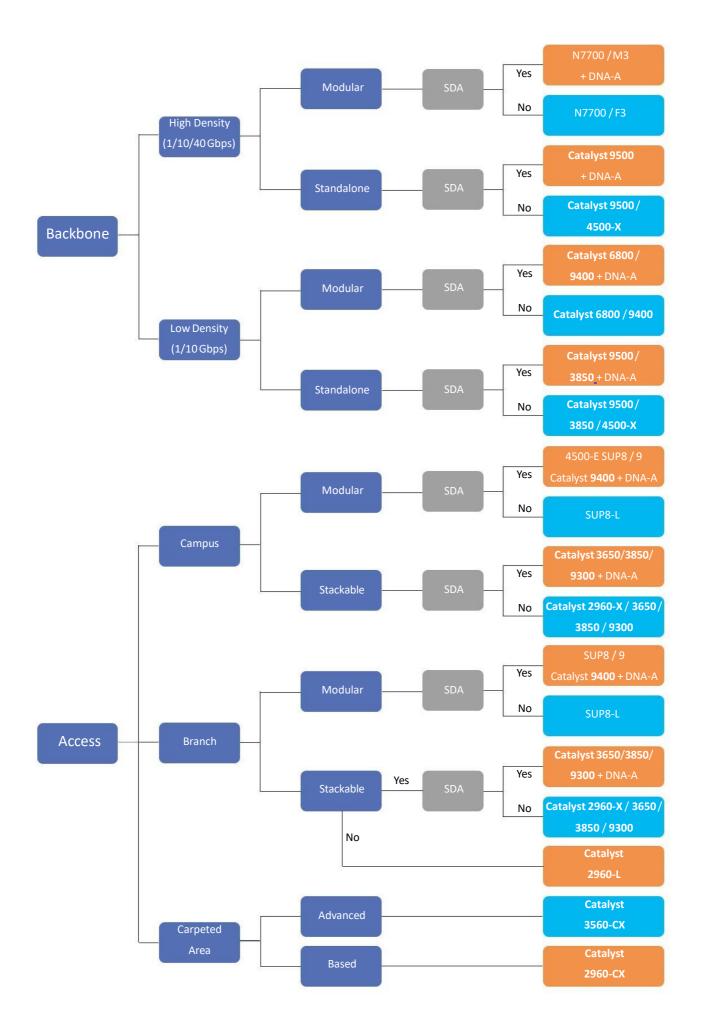

# Cisco's New Switch Selection Decision 2021-22

Backbone or Access? High Density (1/10/40 Gbps) or Low Density (1/10Gbps)? Campus, Branch or Carpeted Area? Modular or Stackable? Advanced or basic? And SDA? The following Cisco's New Switch Selection Decision 2018 will tell help you find the right Cisco switch to meet your needs. Let's check it.